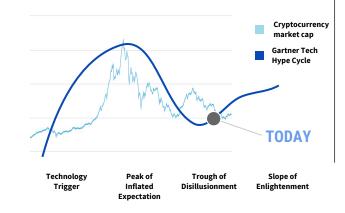

# Market Movements Suggest It's Early

Comparing the Gartner Tech Hype
Cycle to the total crypto market cap
suggest we are at a trough which is an
opportune time to invest