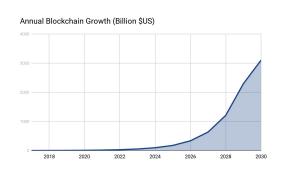

### Multi-Trillion Dollar Market Opportunity

GARTNER estimates that blockchain's business value-add will grow to US\$176 Billion by 2025, and EXCEED \$3.1 TRILLION BY 2030

#### **Implies 90+% CAGR to 2025**