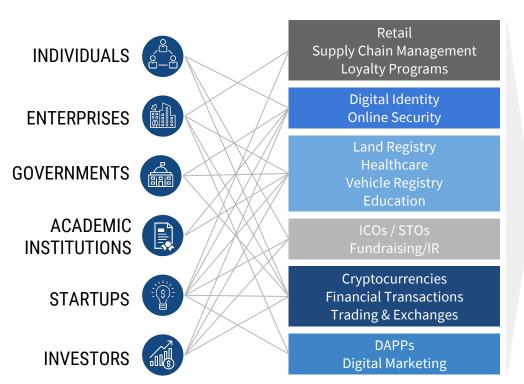

# MLG'S SOLUTIONS TOUCH EVERY ASPECT OF THE BLOCKCHAIN ECOSYSTEM

ECOSYSTEM RELEVANCE

#### **Stakeholders**

#### **Blockchain Solutions**

#### **MLG Lines of Business**